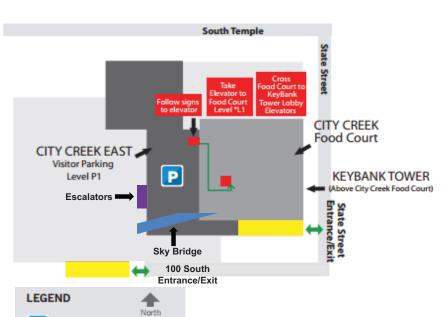

## KeyBank Tower Access - Indoors through City Creek Food Court

- 1. Enter City Creek East Parking from State Street (southbound access only) or from 100 South (westbound access only).
- 2. Follow signs to elevator (northwest corner)
- 3. Take elevator to (L1) food court level
- 4. Follow signs to City Creek/KeyBank elevators
- 5. Take elevator to KeyBank Lobby (L)
- 6. Follow signs to high-rise elevators serving floors16-26
- 7. Press 24 on elevator keypad

### **KeyBank Tower Access – Outdoors through City Creek Mall**

- 1. Enter City Creek East Parking from State Street (southbound access only) or from 100 South (westbound access only).
- 2. Follow signs to escalators
- 3. Take escalators to upper mall level (L2)
- 4. Cross sky bridge to KeyBank building (to the east of the escalators)
- 5. Enter KeyBank lobby to high-rise
- 6. Follow signs to high-rise elevators serving floors 16-26
- 7. Press 24 on elevator keypad