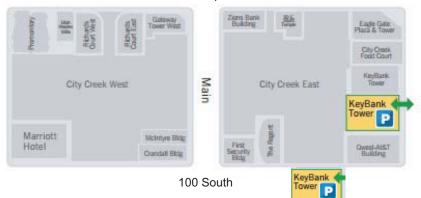

## KeyBank Tower Access - Indoors through City Creek Food Court

- 1. Enter City Creek East Parking from State Street (southbound access only) or from 100 South (westbound access only).
- 2. Follow signs to elevator (northwest corner)
- 3. Take elevator to (L1) food court level
- 4. Follow signs to City Creek/KeyBank elevators
- 5. Take elevator to KeyBank Lobby (L)
- 6. Follow signs to high-rise elevators serving floors16-26
- 7. Press 24 on elevator keypad

### **KeyBank Tower Access – Outdoors through City Creek Mall**

- 1. Enter City Creek East Parking from State Street (southbound access only) or from 100 South (westbound access only).
- 2. Follow signs to escalators
- 3. Take escalators to upper mall level (L2)
- 4. Cross sky bridge to KeyBank building (to the east of the escalators)
- 5. Enter KeyBank lobby to high-rise
- 6. Follow signs to high-rise elevators serving floors 16-26
- 7. Press 24 on elevator keypad